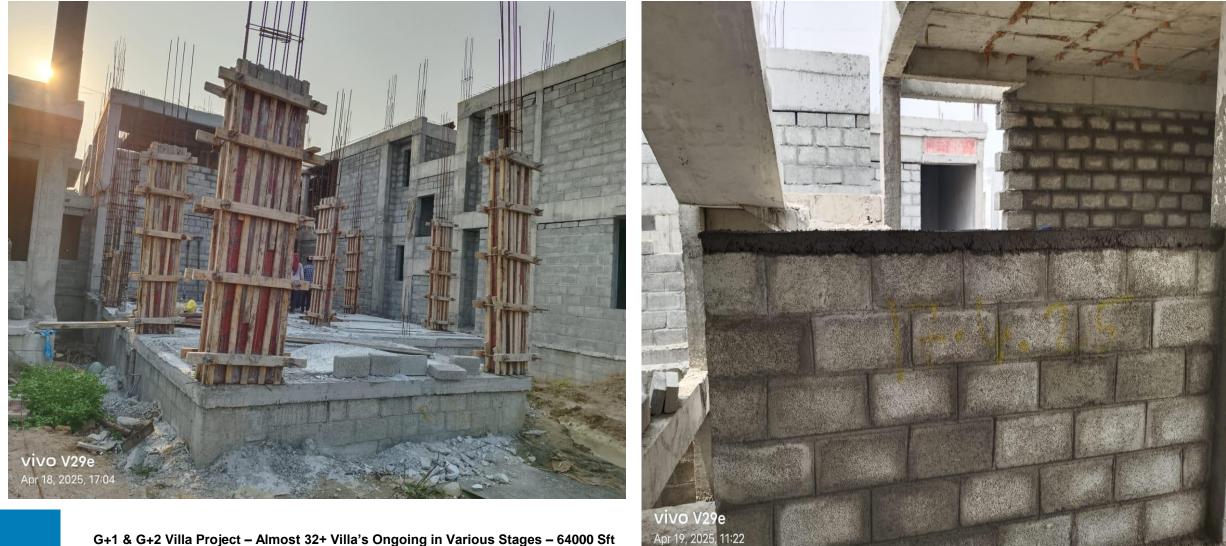

### Ongoing Projects

G+1 & G+2 Villa Project – Almost 32+ Villa's Ongoing in Various Stages – 64000 Sft

## Ongoing Projects

vivo V29e

G+1 & G+2 Villa Project – Almost 32+ Villa's Ongoing in Various Stages – 64000 Sft

## Ongoing Projects

G+1 & G+2 Villa Project – Almost 32+ Villa's Ongoing in Various Stages – 64000 Sft