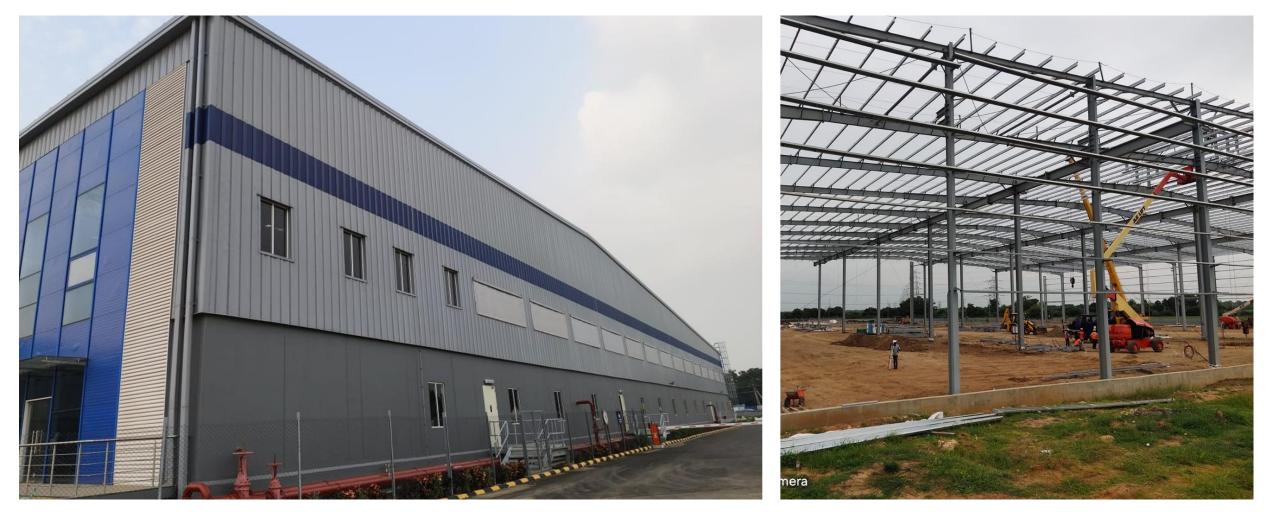

#### **Completed Project**

25

Warehouse with Utility Building, Mappedu-Stilt + 2 Floors, 62000 Sft