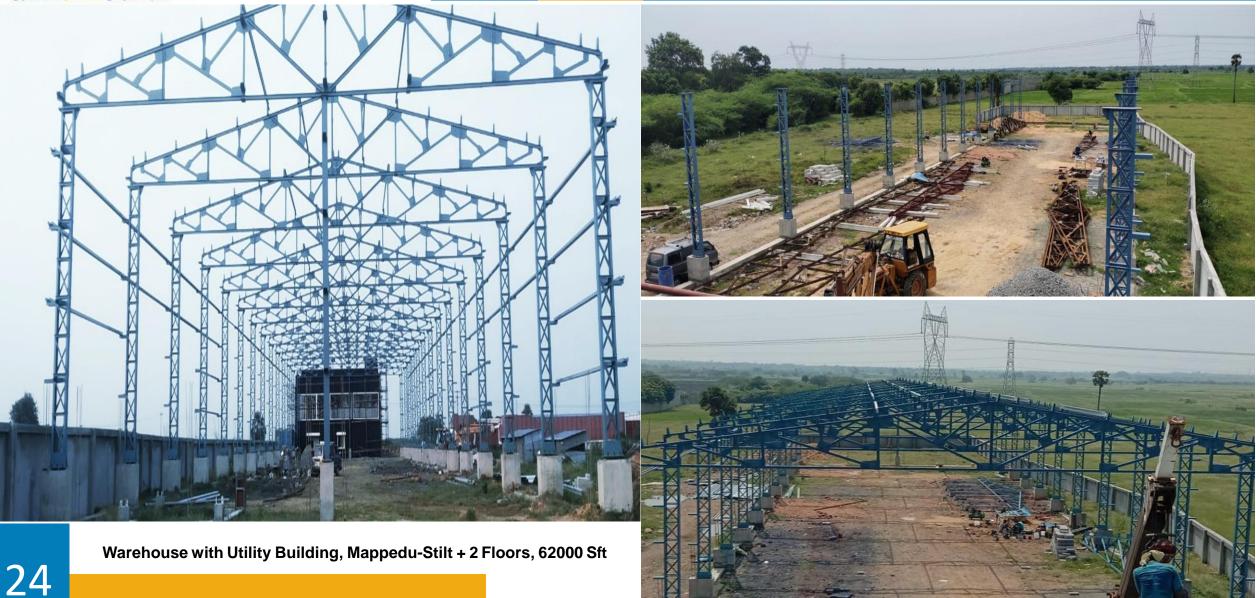

#### **Completed Project**

25

Warehouse with Utility Building, Mappedu-Stilt + 2 Floors, 62000 Sft